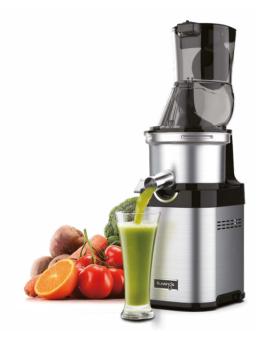

## WHOLE SLOW JUICER MASTER CHEF

NEW COMMERCIAL JUICER STAINLESS STEEL DRUM

| Voltage           | AC 220-240V, 50/60Hz  |
|-------------------|-----------------------|
|                   | AC 110-127V, 50/60Hz  |
| Power Consumption | 200W                  |
| Dimension         | 185x265x512(mm)       |
| Туре              | Low Speed Compression |
| Origin            | Made In Korea         |
|                   |                       |

## WHOLE SLOW JUICER MASTER CHEF

CS700 -

A fresh approach to nutrient rich juice

- Low Speed
- Less or No Heat
- Big Feeding Chute
- Stainless Steel Drum
- Lots of Vitamins

#### **Commercial Use**

• Up to 40 liters of apple juice is extractable per hour