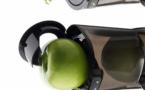

#### Usability

 The 88mm O shape flip gate (Wider Feeding Chute)
 Dual Chute is designed for various material shapes

Kuvinoํร